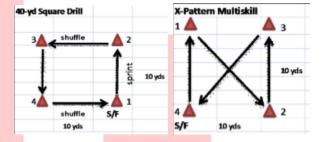

### 40yd Box Drill

- Sprint / Shuffle / Sprint / Shuffle
- Sprint / Sprint / Sprint / Sprint
- Sprint / Backpedal / Sprint / Backpedal
- Sprint / Lateral Run / Sprint / Lateral Run

### X-Pattern Drill

- Sprint / Shuffle / Sprint / Shuffle
- Sprint / Sprint / Sprint / Sprint
- Sprint / Backpedal / Sprint / Backpedal
- Sprint / Lateral Run / Sprint / Lateral Run