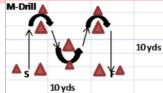

### M-Pattern Drill

- o 4 reps each, reverse direction each rep
  - Sprint / Backpedal / Sprint / Backpedal
  - Sprint / Open-In / Open-In / Open-In
  - Sprint / Shuffle / Sprint / Backpedal