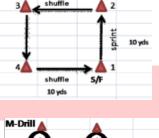

## 40yd Box Drill

- 4 reps each, reverse direction each rep
  - Sprint / Shuffle / Sprint / Shuffle
  - Sprint / Sprint / Sprint / Sprint
  - Sprint / Backpedal / Sprint / Backpedal
  - Sprint / Lateral Run / Sprint / Lateral Run