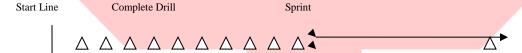

### 11 Cone Agility Workout:

For this drill you will need 11 cones. Place 10 cones one yard apart. Place the 11<sup>th</sup> cone 10 yards from the 10<sup>th</sup> cone. The start line is 1 yard away from the first cone. Complete the first drill as fast as you can with perfect form, after the 10<sup>th</sup> cone, sprint as fast as you can through the 11<sup>th</sup> cone, decelerate and jog back to the start line. Immediately start next drill. Perform 1 set of each drill (1-12). Your only rest is the jog back to the starting line.

## Perform 1 set #1 through #12:

- 1. Slide (in&out) 1 facing cones sprint to far cone jog back to starting line
- 2. Slide backwards (in&out) -facing away from cones sprint to far cone jog it back to starting line.
- 3. Sprint/Backpedal (in & out) sprint to far cone jog it back to starting line.
- 4. Sprint/Chop feet (around every other cone) sprint to far cone jog back to starting line.
- 5. Slide/Chop feet (around every other cone) sprint to far cone jog back to starting line.
- 6. Tuck Jump both feet for height (over every cone) sprint to far cone jog back to starting line.
- 7. Tuck Jump1 foot (over every cone) rt. foot only then lt. foot only sprint to far cone jog it back to starting line.
- 8. 2 foot lateral Tuck Jump for height over single cone (5 times) sprint to far cone jog back to starting line.
- 9. Sport specific movements